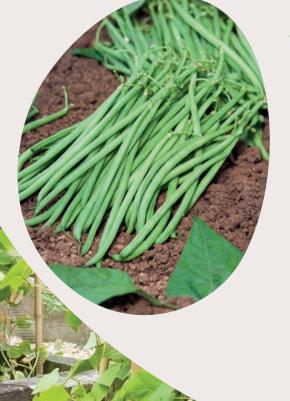

## **LEGEND** >

The bean legend

- High yield.
- Long, smooth and regular pods.
- Keeps tender and fleshy pods in-between harvests.