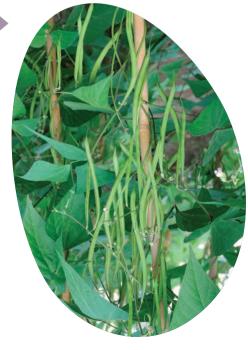

nd sweet taste typical of purple bean.
- Ornemental value in your garden.
- High yield from the bottom to the top of the plant.



Top quality wax pole bean

- Mangetout pole bean with golden pods.
- Colourful, flavourful, long, fine pods.
- Early variety (60 to 63 days).
- Production over a long period.



**MONTE CRISTO** 

A new generation

- Early and very productive variety.
- Hardy plant, adapting to several
- Beautiful, fleshy pods 25 cm long.
- Sweet flavour, great eating qualities.

#### MONTE BELLO

Extra fine bean

- Great flavour and fine texture.
- Easy picking.
- Pods spread throughout the height of the stakes.

Have you ever tried beaus with a stronger, slightly sweet flavour? It's purple beaus! Amethyst and Carminat will decorate your garden and delight your taste buds.







#### **OUR VARIETIES AND THEIR RESISTANCES**

| VARIETIES  BCMV  ANTHRACNOSE (CI)  HALO BLIGHT (PSP)  AMETHYST  CARMINAT  CASTANDEL  COCAGNE  FLAJOLY  FLAMBO  FLEURET  FRUCTIDOR  HIDALGO  LEGEND  MAJESTIK  MASCARET  MISTIK  MONTE BELLO  MONTE GUSTO  SANSOUCY  SERPEDOR  VELOUR  VICTOR  AMETHYST  ANTHRACNOSE (CI)  HALO BLIGHT (PSP)  HALO BLIGHT ( |              |      |                  |                   |
|-------------------------------------------------------------------------------------------------------------------------------------------------------------------------------------------------------------------------------------------------------------------------------------------------------------------------------------------------------------------------------------------------