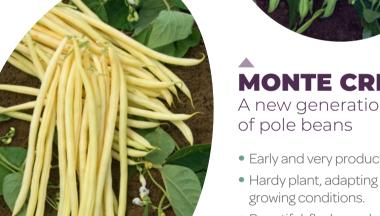

- Mangetout pole bean with golden pods.
- Colourful, flavourful, long, fine pods.
- Early variety (60 to 63 days).
- Production over a long period.

**MONTE CRISTO** 

A new generation

- Early and very productive variety.
- Hardy plant, adapting to several
- Beautiful, fleshy pods 25 cm long.
- Sweet flavour, great eating qualities.