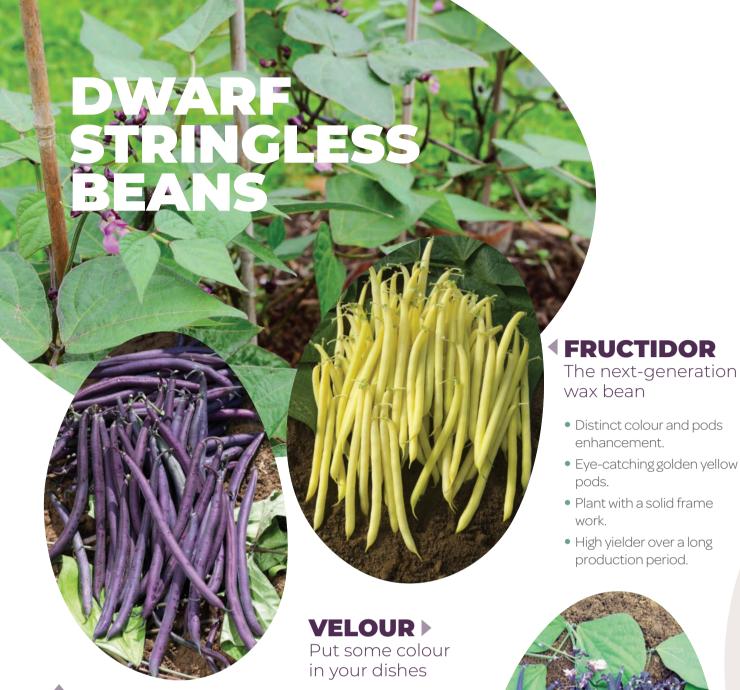

## VICTOR >

Golden, extra-fine pods

- Easy harvest thanks to its open habit.
- Excellent appearance.
- Absolutely stringless.
- Productive and versatile bean.

- Great for freezing.
- Excellent taste and texture.
- Resistant to the main diseases.
- Darkest bean of the range
- Extra fine long pods.