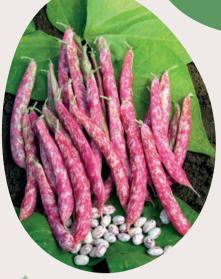

## FLAMBO The colourful bean

- Long pods with a bright red colour.
- More numerous and bigger beans for each pod.
- Concentrated set for harvest.