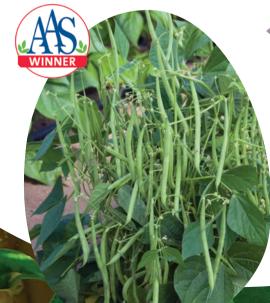

## VICTOR >

Golden, extra-fine pods

- Easy harvest thanks to its open habit.
- Excellent appearance.
- Absolutely stringless.
- Productive and versatile bean.

- Great for freezing.
- Excellent taste and texture.
- Resistant to the main diseases.
- Darkest bean of the range
- Extra fine long pods.