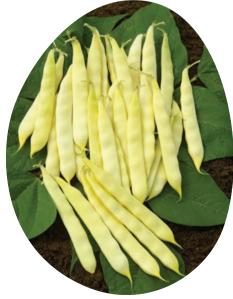

- Variety with green-yellowish, long pods.
- Upright plant, resistant to lodging.
- Pure white beans.
- Good preservation after cooking.