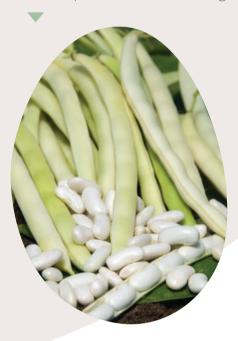

## COCAGNE

The Coco Paimpolais type you need

- Very productive.
- Almost round, cream-white, slightly-veined beans.
- Excellent flavour, the beans aren't chalky.
- Early variety.