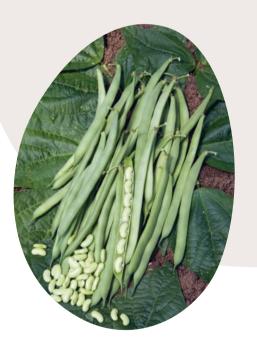

## **▼FLAJOLY**Unrivaled fineness

- Early green flageolet.
- Variety with large, green beans.
- Very easy to shell thanks to bigger pods compared to other varieties.
- High yield.

A must-have for the traditionnal french cassoulet