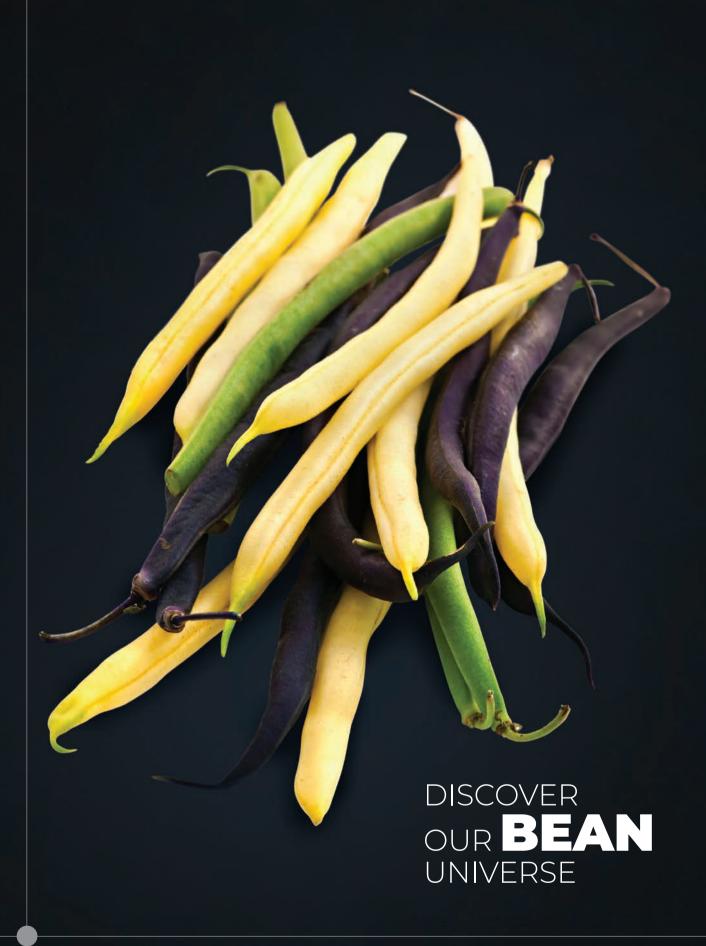

## **AMETHYST**

For taste and colour lovers

- The best pods quality and plant structure.
- One of the best flavoured beans of the market.

 Producing continuously over a long period high yield.

## VICTOR >

Golden, extra-fine pods

- Easy harvest thanks to its open habit.
- Excellent appearance.
- Absolutely stringless.
- Productive and versatile bean.

- Great for freezing.
- Excellent taste and texture.
- Resistant to the main diseases.
- Darkest bean of the range
- Extra fine long pods.





For effective combinations, plant dwarf beans next to carrots and lettuce, and pole beans next to endive and cabbage.



## **SANSOUCY**

The carefree bean

- Excellent variety easy to pick, with pods on top.
- Nice, dark green and straight pods.
- Absolutely stringless.
- Very productive a