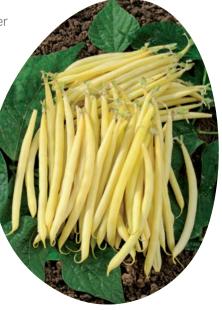

## VICTOR >

Golden, extra-fine pods

- Easy harvest thanks to its open habit.
- Excellent appearance.
- Absolutely stringless.
- Productive and versatile bean.

- Great for freezing.
- Excellent taste and texture.
- Resistant to the main diseases.
- Darkest bean of the range
- Extra fine long pods.