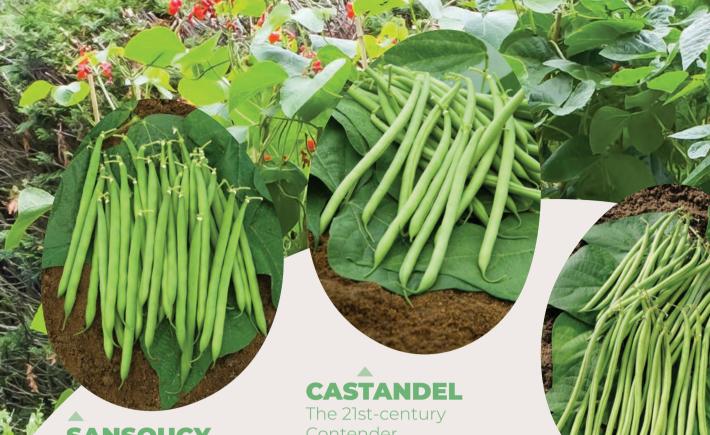

## **SANSOUCY**

The carefree bean

- Excellent variety easy to pick, with pods on top.
- Nice, dark green and straight pods.
- Absolutely stringless.
- Very productive and hardy plant.
- Good disease resistance package.

## **LEGEND** >

The bean legend

- High yield.
- Long, smooth and regular pods.
- Keeps tender and fleshy pods in-between harvests.