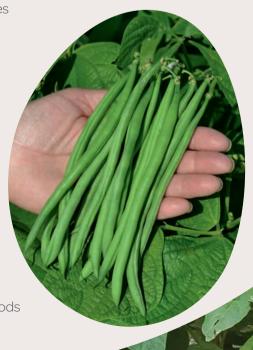

The finest of beans!

- Extremely fine pods.
- Great taste, like old varieties of filet beans.
- Stringless, it melts in your mouth.
- Nice dark green colour.
- Slow evolution of the pods for an easy and flexible harvest.