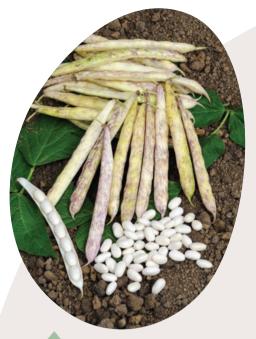

## COCAGNE

The Coco Paimpolais type you need

- Very productive.
- Almost round, cream-white, slightly-veined beans.
- Excellent flavour, the beans aren't chalky.
- Early variety.

- Variety with green-yellowish, long pods.
- Upright plant, resistant to lodging.
- Pure white beans.
- Good preservation after cooking.