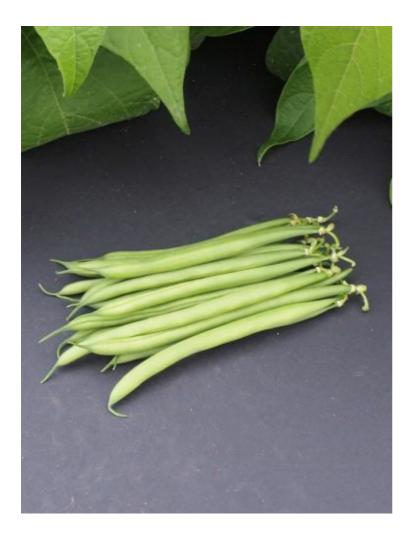

## **BRAVO** *A true delicacy for your palate*

Beautiful fine pods with a shiny dark green colour Slightly sweet and melts in your mouth Slow pod growth allowing a flexible harvesting rhythm Hardy plant, resistant to all conditions, especially warm ones

#### Typology

Dwarf French bean

#### Number of seeds per gram

5, PMG = 200

Sector Seed packet companies

Fruit shape round and fleshy

Fruit size Diameter : 7.5 mm Length : 13-15 cm