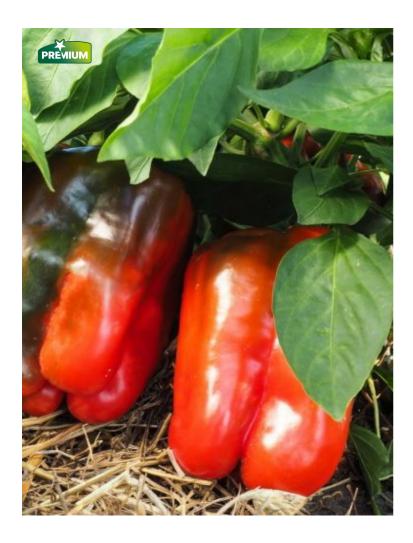

# Gardeners' favourite sweet pepper

Rectangular sweet pepper, green turning red Vigorous and easy to grow variety Excellent resistance package Very good yield High caliber and tasty fruits Thick flesh that avoids necrosis

#### **Typology**

3/4 long Sweet pepper

#### Color

#### Fruit shape

Rectangular