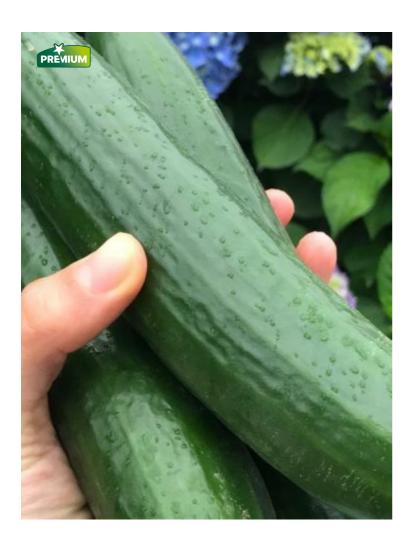

### **Typology**

Long smooth cucumber

#### Color

#### Fruit size

Length: 10-24 cm