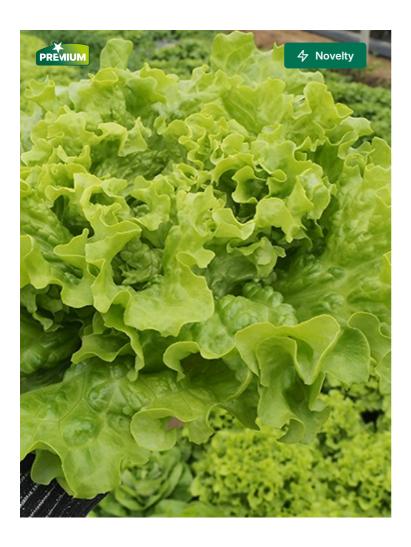

## FROSTINE The winter Batavia lettuce!

Variety suitable for winter production

Nice plant, short & upright Healthy in the garden Good yield, beautiful leaves Holds well in the vegetabe garden

#### Typology

Winter batavia lettuce