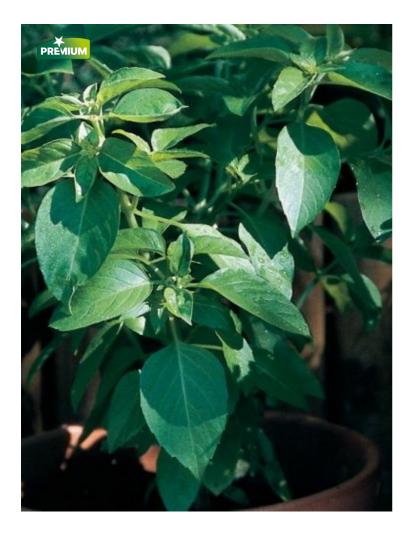

## **SEMI-DWARF "MARSEILLAIS"** *The Provence sweetness*

Variety from Provence (France) Very nice compact strain Large and very aromatic leaves Delicious and sweet taste

#### Typology

Annual, semi-tall basil

Number of seeds per gram 800 Sector Young plant producers, Seed packet companies

Fruit size Length : 20 cm