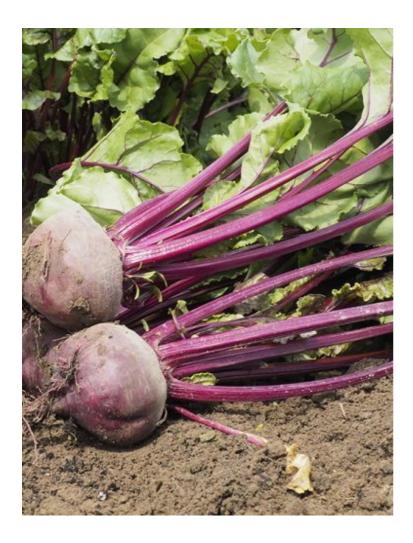

## **NOBOL**

A touch of colour on your plate

Globe-shaped root Sweet and very productive Suitable for early sowing

## **Typology**

Globe-shaped Beetroot