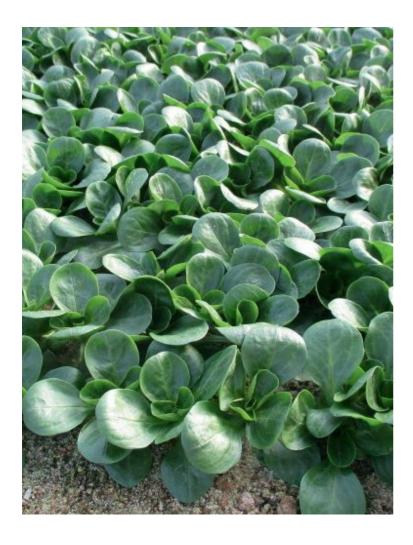

## The real gem among corn salad

Compact and semi-erect plant with very short petioles Wide, round, smooth, dark green leaves

### **Typology**

Corn salad